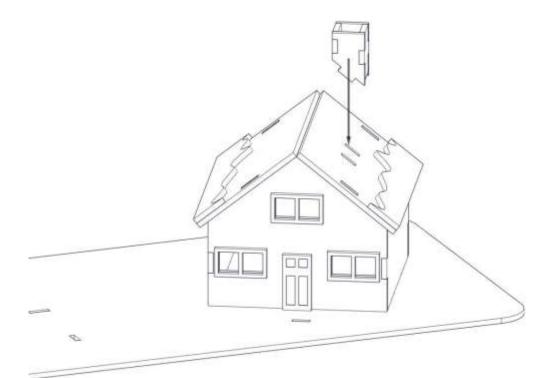

# MDF Winter Cottage Kits Ideal for Christmas And year round displays



### Assembly Instructions please note:

If you have purchased individual cottages, same instructions apply except for slotting into base.

# Parts List Winter Cottage



# Parts List Chalgt Cottage



#### Chalet Cottage — Step 1 Assemble 4 walls



Chalet Cottage – Step 2 Add roof & window frames Snow cut outs optional





### Chalgt Cottagg — Step 3 Assemble chimney and glue into place



### Winter Cottage — Step 1 Assemble 4 walls & add roof



Winter Cottage – Step 2 Slot in dormer window support, Porch supports & door step





#### Winter Cottage — Step 3 Add dormer window panels, window & door frames





## COMPLETED SET OF 2 With base & Christmas Accessory Pack