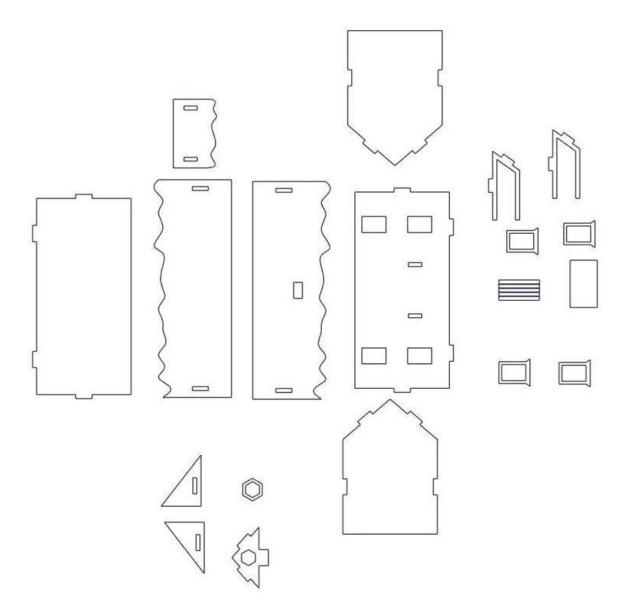

# MDF Winter Cottage Kits Ideal for Christmas And year round displays



### Assembly Instructions please note:

If you have purchased individual cottages, same instructions apply except for slotting into base.

# Parts List Winter Cottage



# Parts List Chalgt Cottage



#### Chalet Cottage — Step 1 Assemble 4 walls



Chalet Cottage – Step 2 Add roof & window frames Snow cut outs optional





### Chalgt Cottagg — Step 3 Assemble chimney and glue into place



### Winter Cottage — Step 1 Assemble 4 walls & add roof



Winter Cottage – Step 2 Slot in dormer window support, Porch supports & door step





#### Winter Cottage — Step 3 Add dormer window panels, window & door frames





## COMPLETED SET OF 2 With base & Christmas Accessory Pack