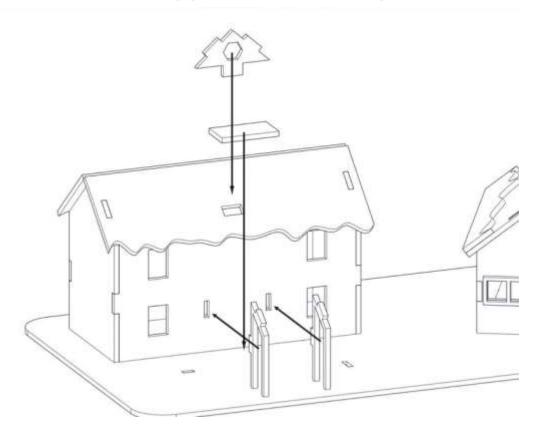

### Winter Cottage — Step 1 Assemble 4 walls & add roof

Winter Cottage – Step 2 Slot in dormer window support, Porch supports & door step

#### Winter Cottage — Step 3 Add dormer window panels, window & door frames