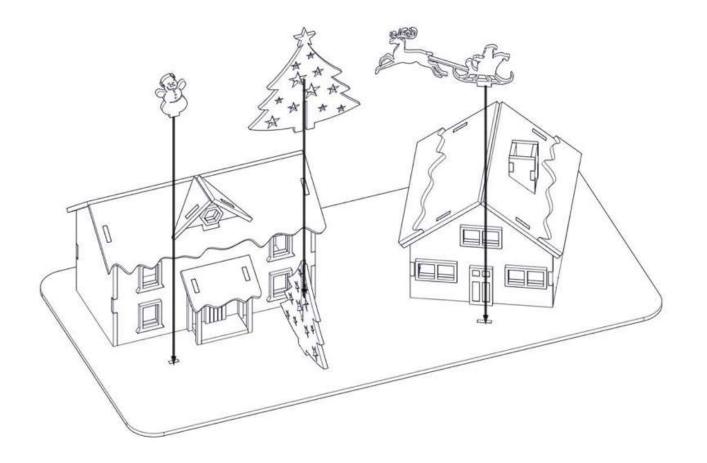

# MDF Winter Cottage Kits Ideal for Christmas And year round displays



### Assembly Instructions please note:

If you have purchased individual cottages, same instructions apply except for slotting into base.

# Parts List Winter Cottage



# Parts List Chalgt Cottage



#### Chalet Cottage — Step 1 Assemble 4 walls



Chalet Cottage – Step 2 Add roof & window frames Snow cut outs optional





### Chalgt Cottagg — Step 3 Assemble chimney and glue into place



### Winter Cottage — Step 1 Assemble 4 walls & add roof



Winter Cottage – Step 2 Slot in dormer window support, Porch supports & door step





#### Winter Cottage — Step 3 Add dormer window panels, window & door frames





## COMPLETED SET OF 2 With base & Christmas Accessory Pack