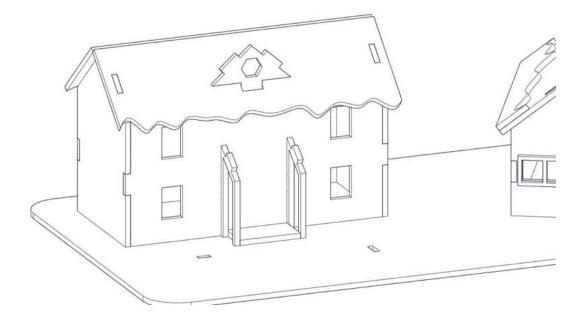

# MDF Winter Cottage Kits Ideal for Christmas And year round displays



### Assembly Instructions please note:

If you have purchased individual cottages, same instructions apply except for slotting into base.

# Parts List Winter Cottage



# Parts List Chalgt Cottage



#### Chalet Cottage — Step 1 Assemble 4 walls



Chalet Cottage – Step 2 Add roof & window frames Snow cut outs optional





### Chalgt Cottagg — Step 3 Assemble chimney and glue into place



### Winter Cottage — Step 1 Assemble 4 walls & add roof



Winter Cottage – Step 2 Slot in dormer window support, Porch supports & door step





#### Winter Cottage — Step 3 Add dormer window panels, window & door frames





## COMPLETED SET OF 2 With base & Christmas Accessory Pack