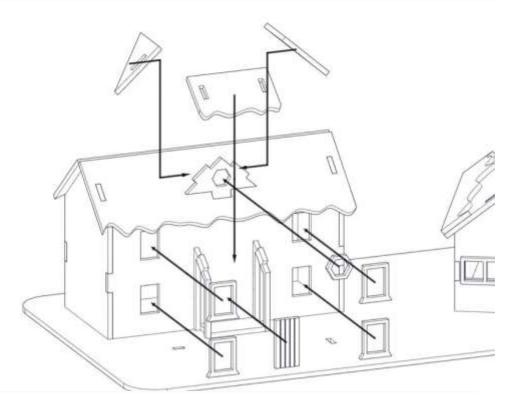

#### Chalet Cottage — Step 1 Assemble 4 walls

Chalet Cottage – Step 2 Add roof & window frames Snow cut outs optional

### Chalgt Cottagg — Step 3 Assemble chimney and glue into place