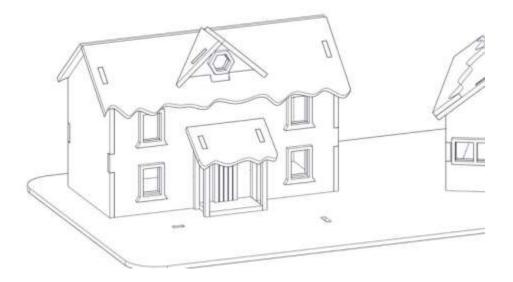

# MDF Winter Cottage Kits Ideal for Christmas And year round displays



### Assembly Instructions please note:

If you have purchased individual cottages, same instructions apply except for slotting into base.

# Parts List Winter Cottage



# Parts List Chalgt Cottage



#### Chalet Cottage — Step 1 Assemble 4 walls



Chalet Cottage – Step 2 Add roof & window frames Snow cut outs optional





### Chalgt Cottagg — Step 3 Assemble chimney and glue into place



### Winter Cottage — Step 1 Assemble 4 walls & add roof



Winter Cottage – Step 2 Slot in dormer window support, Porch supports & door step





#### Winter Cottage — Step 3 Add dormer window panels, window & door frames





## COMPLETED SET OF 2 With base & Christmas Accessory Pack