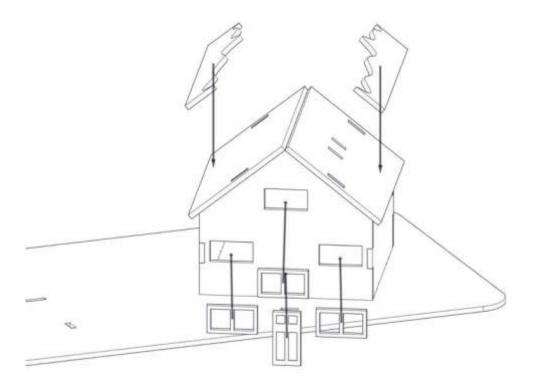

# MDF Winter Cottage Kits Ideal for Christmas And year round displays



### Assembly Instructions please note:

If you have purchased individual cottages, same instructions apply except for slotting into base.

# Parts List Winter Cottage



# Parts List Chalgt Cottage



#### Chalet Cottage — Step 1 Assemble 4 walls



Chalet Cottage – Step 2 Add roof & window frames Snow cut outs optional





### Chalgt Cottagg — Step 3 Assemble chimney and glue into place



### Winter Cottage — Step 1 Assemble 4 walls & add roof



Winter Cottage – Step 2 Slot in dormer window support, Porch supports & door step





#### Winter Cottage — Step 3 Add dormer window panels, window & door frames





## COMPLETED SET OF 2 With base & Christmas Accessory Pack