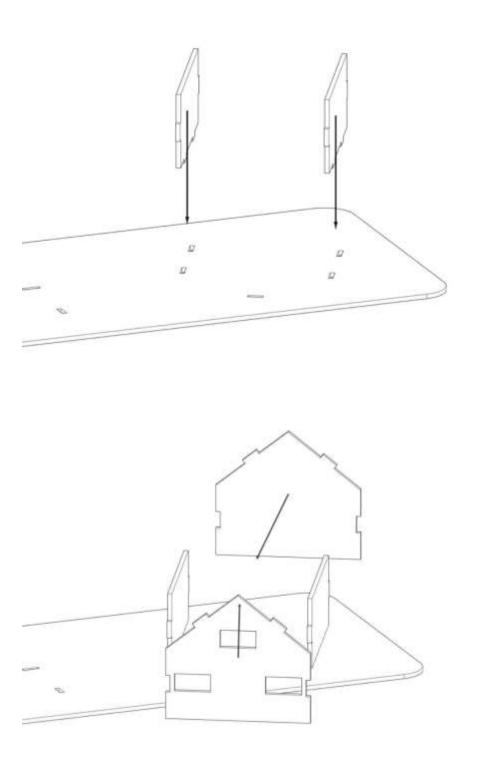

### Winter Cottage — Step 1 Assemble 4 walls & add roof

Winter Cottage – Step 2 Slot in dormer window support, Porch supports & door step

#### Winter Cottage — Step 3 Add dormer window panels, window & door frames