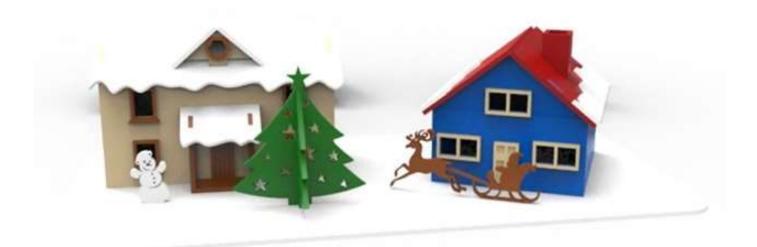

# MDF Winter Cottage Kits Ideal for Christmas And year round displays



### Assembly Instructions please note:

If you have purchased individual cottages, same instructions apply except for slotting into base.

# Parts List Winter Cottage



# Parts List Chalgt Cottage



#### Chalet Cottage — Step 1 Assemble 4 walls



Chalet Cottage – Step 2 Add roof & window frames Snow cut outs optional





### Chalgt Cottagg — Step 3 Assemble chimney and glue into place



### Winter Cottage — Step 1 Assemble 4 walls & add roof



Winter Cottage – Step 2 Slot in dormer window support, Porch supports & door step





#### Winter Cottage — Step 3 Add dormer window panels, window & door frames





## COMPLETED SET OF 2 With base & Christmas Accessory Pack