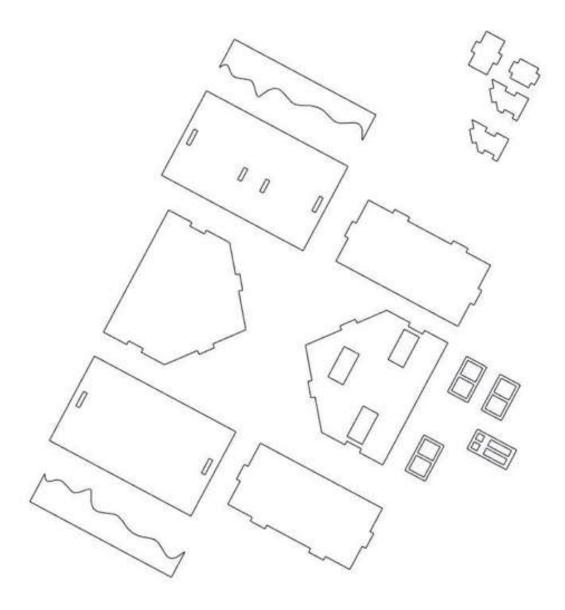

# MDF Winter Cottage Kits Ideal for Christmas And year round displays



### Assembly Instructions please note:

If you have purchased individual cottages, same instructions apply except for slotting into base.

# Parts List Winter Cottage



# Parts List Chalgt Cottage



#### Chalet Cottage — Step 1 Assemble 4 walls



Chalet Cottage – Step 2 Add roof & window frames Snow cut outs optional





### Chalgt Cottagg — Step 3 Assemble chimney and glue into place



### Winter Cottage — Step 1 Assemble 4 walls & add roof



Winter Cottage – Step 2 Slot in dormer window support, Porch supports & door step





#### Winter Cottage — Step 3 Add dormer window panels, window & door frames





## COMPLETED SET OF 2 With base & Christmas Accessory Pack