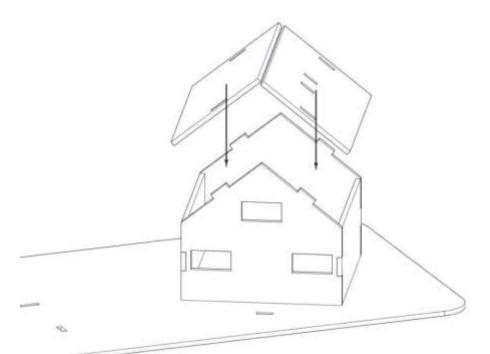

### Winter Cottage — Step 1 Assemble 4 walls & add roof

Winter Cottage – Step 2 Slot in dormer window support, Porch supports & door step