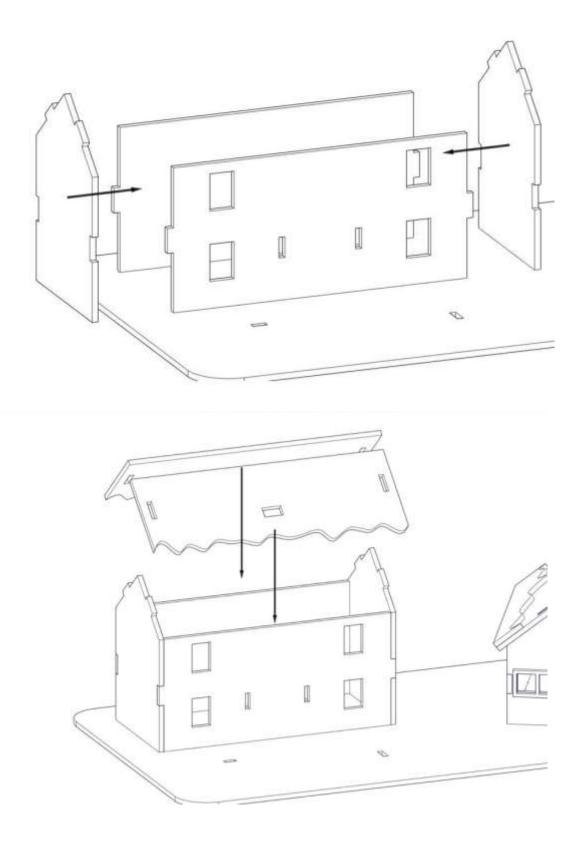

#### Chalet Cottage — Step 1 Assemble 4 walls

Chalet Cottage – Step 2 Add roof & window frames Snow cut outs optional